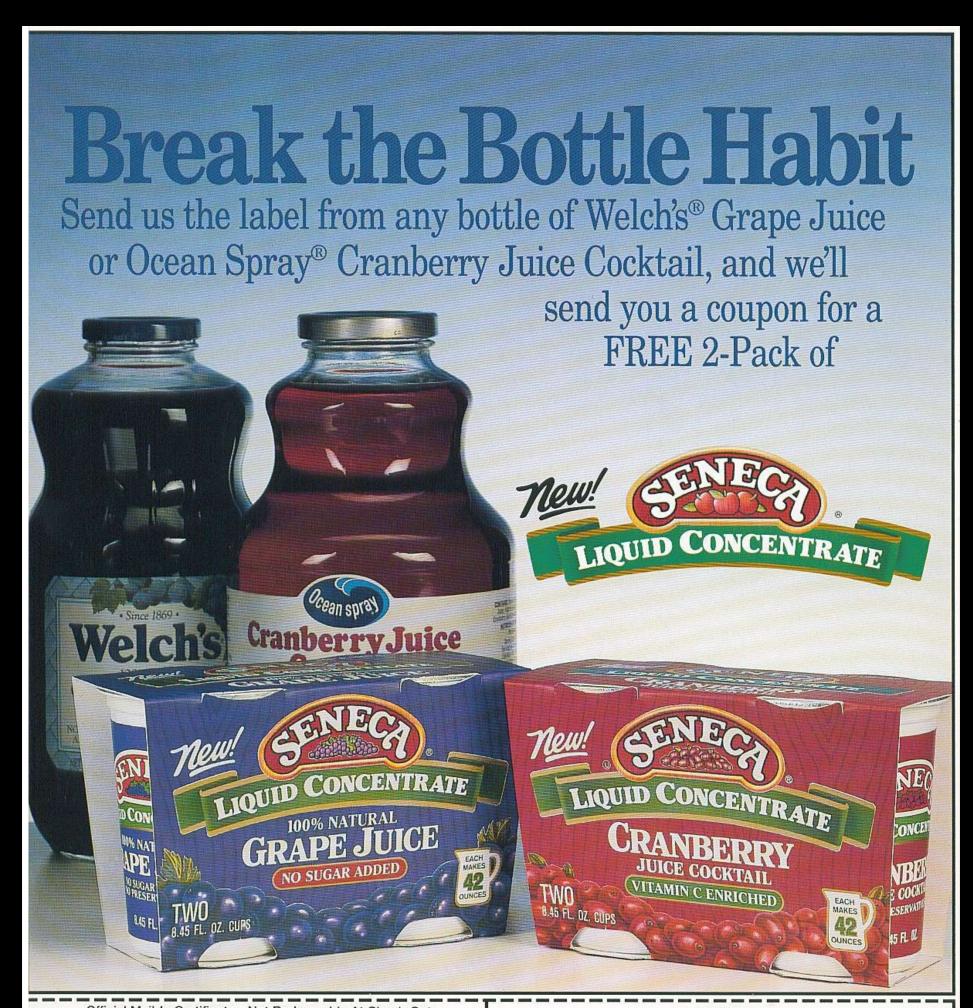

## FREE COUPON FOR NEW SENECA LIQUID CONCENTRATE

Here's How: Mail this Certificate and one (1) label from Welch's Purple Grape Juice or Ocean Spray Cranberry Juice Cocktail (any size) to:

Seneca Liquid Concentrate Challenge P.O. Box 410408

El Paso, TX 88541-0408

(Please Print)

Name — Address -

City\_

Offer good in USA. This certificate may not be mechanically reproduced 1. 1 of st accompany your request. Offer void where prohibited restricted or taxed. Please allow 6-8 weeks for delivery. Limited to one (1) request per family, group or organization. HURRY! Offer express June 30, 1990.