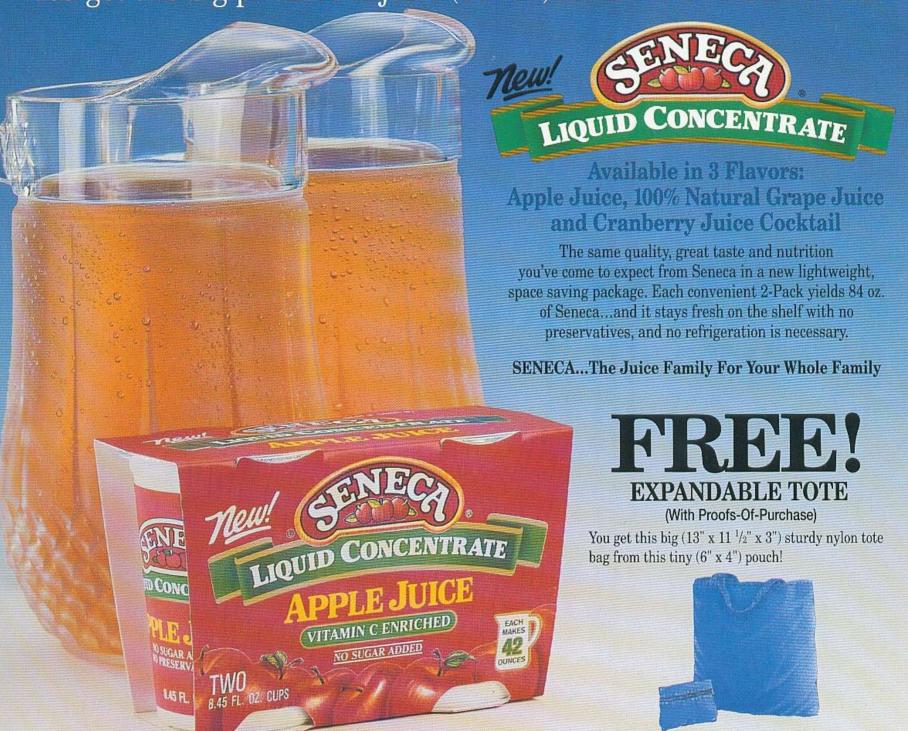

The same quality, great taste and nutrition you've come to expect from Seneca in a new lightweight, space saving package. Each convenient 2-Pack yields 84 oz. of Seneca...and it stays fresh on the shelf with no preservatives, and no refrigeration is necessary.

Seneca...The Juice Family For Your Whole Family

## FREE EXPANDABLE TOTE

To receive this sturdy nylon expandable tote bag FREE (A \$7.95 value), mail proofs-of-purchase (UPC Symbol) from two (2) cardboard cartons of any flavor NEW Seneca Liquid Concentrate.